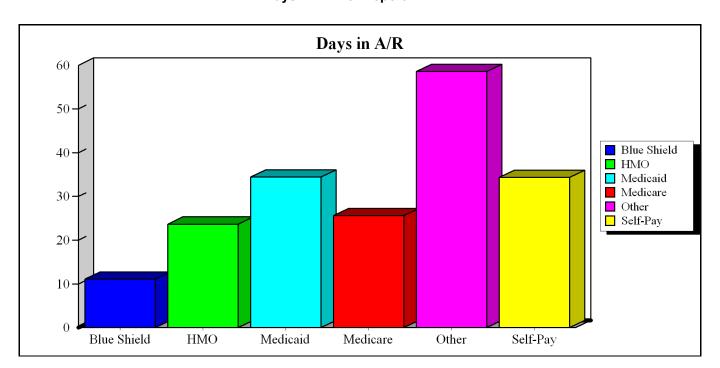

## Days in A/R by Insurance Type

Start Date 2/1/2007

| Insurance Type | Total A/R   | Posted Charges | Days in A/R |
|----------------|-------------|----------------|-------------|
| Blue Shield    | \$17,934.81 | \$143,760.69   | 11.1        |
| HMO            | \$10,766.61 | \$40,497.46    | 23.7        |
| Medicaid       | \$11,272.59 | \$29,131.22    | 34.4        |
| Medicare       | \$12,200.51 | \$42,412.29    | 25.6        |
| Other          | \$2,362.29  | \$3,590.00     | 58.6        |
| Self-Pay       | \$1,396.47  | \$3,616.00     | 34.4        |